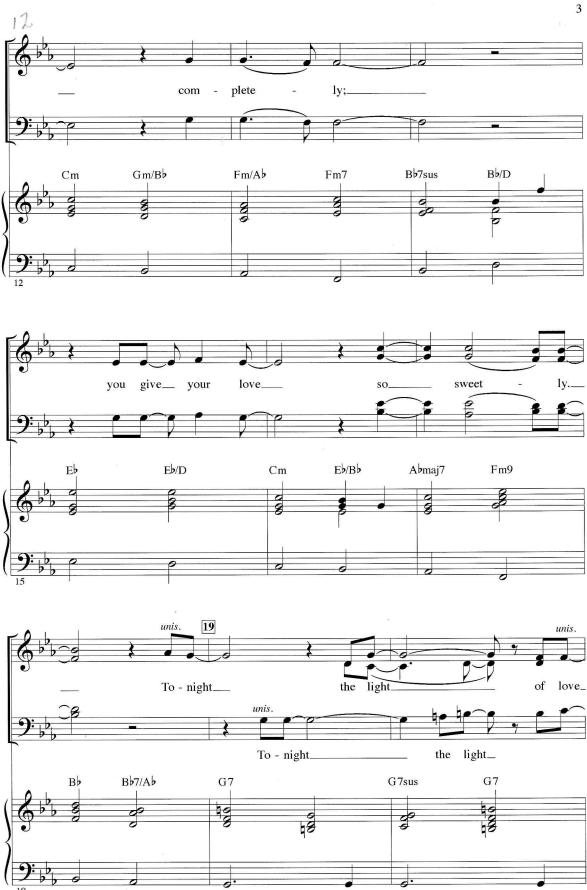

## WILL YOU STILL LOVE ME TOMORROW SONGTEXT

Tonight you're mine completely.
You give your love so sweetly.
Tonight the light of love is in your eyes.
But will you love me tomorrow?

Is this a lasting treasure?
Or just a moments pleasure?
Can I believe the magic of your sighs?
Will you still love me tomorrow?

Tonight with words unspoken,
Hoh, oh, oh, oh
You say that im the only one.
Hoh, oh, oh, oh,
But will my heart be broken
when the night meets the morning sun?

I'd like to know that your love
Is love I can be sure of!
So tell me now,and I won't ask again,
Will you still love me tomorrow?
Will you still love me tomorrow?