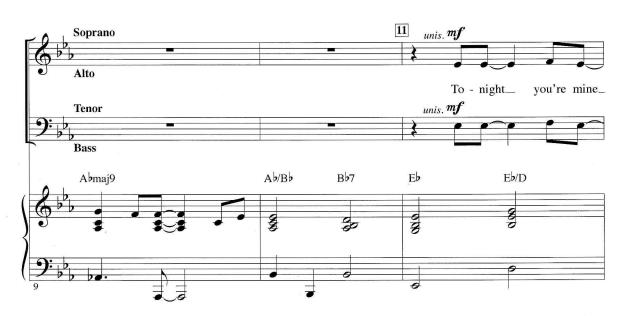

## WILL YOU STILL LOVE ME TOMORROW SONGTEXT

Tonight you're mine completely.
You give your love so sweetly.
Tonight the light of love is in your eyes.
But will you love me tomorrow?

Is this a lasting treasure?
Or just a moments pleasure?
Can I believe the magic of your sighs?
Will you still love me tomorrow?