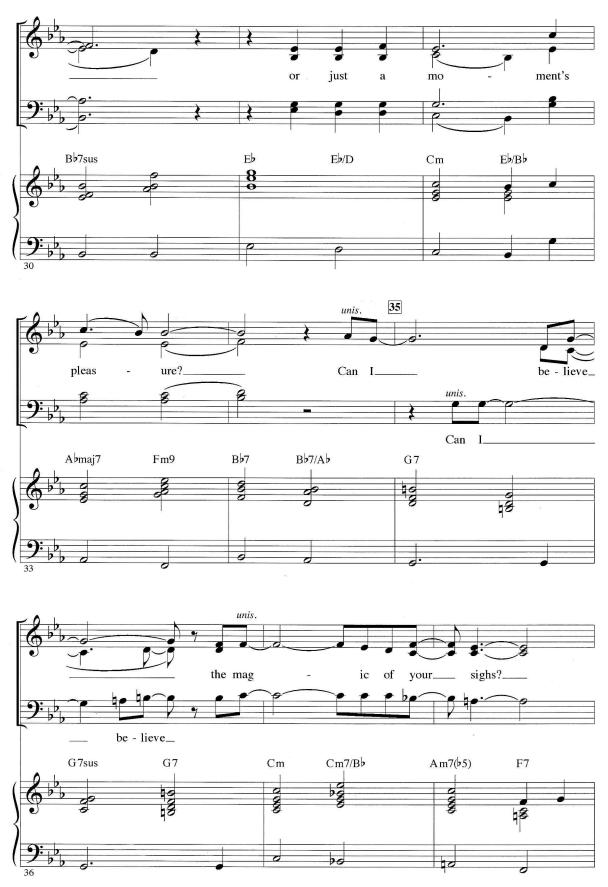

## WILL YOU STILL LOVE ME TOMORROW SONGTEXT

Tonight you're mine completely.
You give your love so sweetly.
Tonight the light of love is in your eyes.
But will you love me tomorrow?

Is this a lasting treasure?
Or just a moments pleasure?
Can I believe the magic of your sighs?
Will you still love me tomorrow?