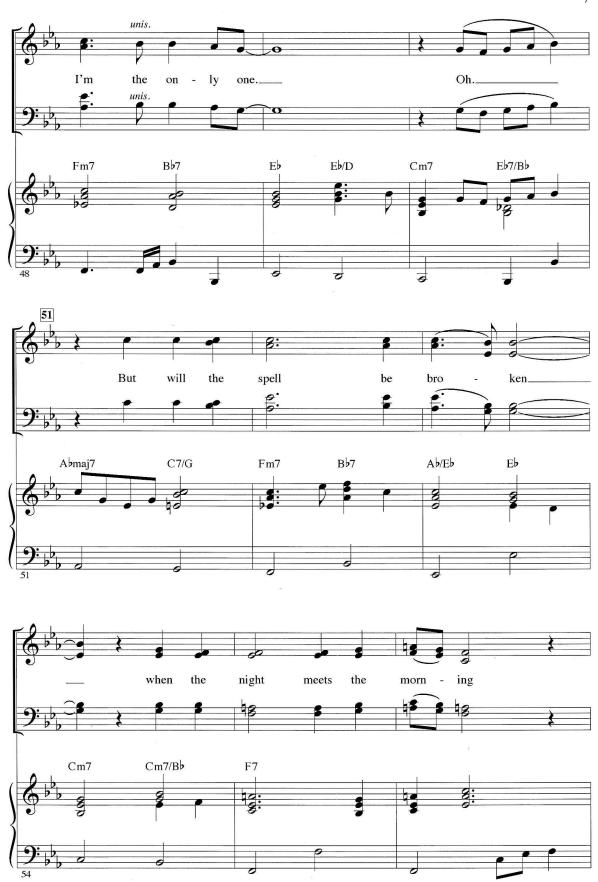

Tonight with words unspoken,
Hoh, oh, oh, oh
You say that im the only one.
Hoh, oh, oh, oh,
But will my heart be broken
when the night meets the morning sun?

I'd like to know that your love
Is love I can be sure of!
So tell me now,and I won't ask again,
Will you still love me tomorrow?
Will you still love me tomorrow?